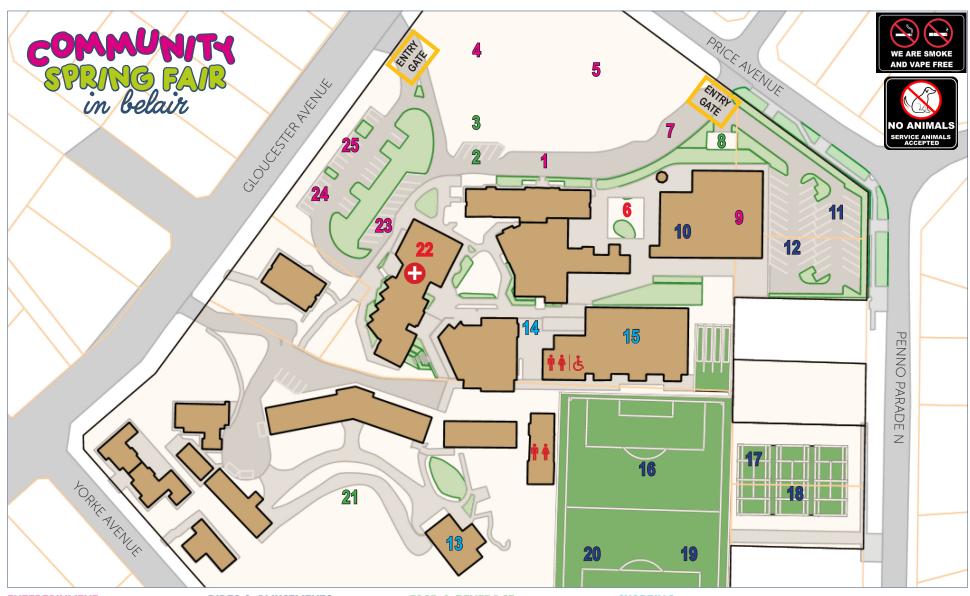

# **ENTERTAINMENT**

- 1 Main Stage
- 4 Hair Spray & Temp Tattoo Stall
- 5 Face Painting\*
- 7 CFS Fire Truck (10am 1pm)
- 9 Silent Disco\*
- 23 St John's Ambulance Vehicle
- 24 Petting Zoo\*
- 25 SES Vehicle & Stall

# **RIDES & AMUSEMENTS**

- 10 Jumping Castle & Kids Craft\*
- 11 Rock Climbing Wall
- 12 Orbit 360 Ride
- 16 Side Show Alley Games
- 17 Bungee Trampolines
- 18 Tea Cup Rides
- 19 Mini Golf
- 20 Sumo Suits

#### **FOOD & BEVERAGE**

- 2 P&F BBQ, Canteen & Cake Stall
- 3 Food Trucks
- 8 Ice Cream Truck
- 21 Wine & Cheese Marquee

# **SHOPPING**

- 13 Clothing & Book Stall
- 14 Plant Stall
- 15 Market Stalls

# **EVENT SERVICES**

- 6 Ticket Booth
- 22 St John's First Aid

Parents & Friends Association

TOILETS

**&** ACCESSIBLE TOILETS

**FIRST AID** 

<sup>\*\*</sup> Indicates an item provided complimentary to the community, courtesy of a City of Mitcham Council grant